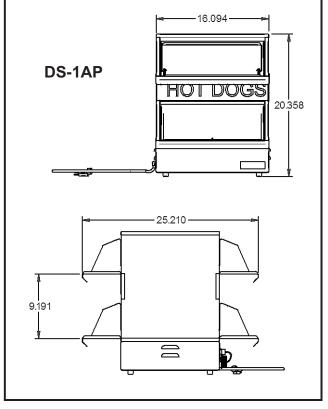

## **Overall Dimensions:**

20 1/2"H x 16"W x 14"D (52cm x 40.6cm x 35.6cm)

#### **Extended Door Width:**

DS1A - 20" DS-1AP - 25 1/4"